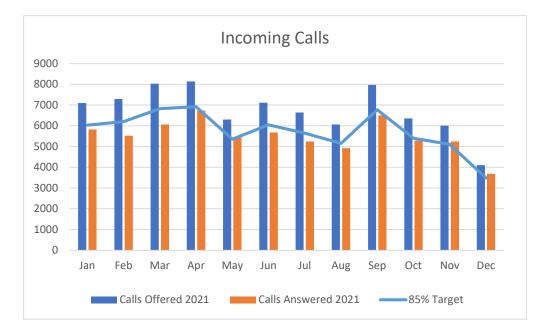

## Appendix D: Customer Services Statistics October - December 2021

|                          | Jan     | Feb    | Mar    | Apr    | Мау    | Jun    | Jul    | Aug    | Sep    | Oct    | Nov    | Dec    |
|--------------------------|---------|--------|--------|--------|--------|--------|--------|--------|--------|--------|--------|--------|
| Calls Offered 2021       | 7094    | 7293   | 8027   | 8142   | 6299   | 7114   | 6643   | 6063   | 7968   | 6355   | 6009   | 4102   |
| Calls Answered 2021      | 5822    | 5523   | 6065   | 6733   | 5437   | 5675   | 5247   | 4919   | 6505   | 5281   | 5242   | 3686   |
| Calls Offered 2020       | 8031    | 6812   | 5603   | 5552   | 5601   | 6572   | 6574   | 5587   | 7121   | 6705   | 5930   | 4109   |
| Answer Rate (Target 85%) | 82.07%  | 75.73% | 75.56% | 82.69% | 86.32% | 79.77% | 78.99% | 81.13% | 81.64% | 83.10% | 87.24% | 89.86% |
| Percentage increase      | -11.67% | 7.06%  | 43.26% | 46.65% | 12.46% | 8.25%  | 1.05%  | 8.52%  | 11.89% | -5.22% | 1.33%  | -0.17% |