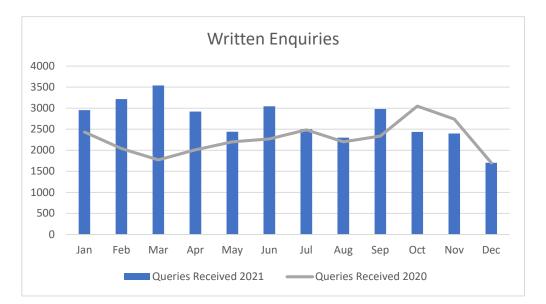

## Appendix D: Customer Services Statistics

|                       | Jan    | Feb    | Mar     | Apr    | May    | Jun    | Jul   | Aug   | Sep    | Oct     | Nov     | Dec   |
|-----------------------|--------|--------|---------|--------|--------|--------|-------|-------|--------|---------|---------|-------|
| Queries Received 2021 | 2953   | 3217   | 3541    | 2921   | 2441   | 3043   | 2502  | 2299  | 2980   | 2437    | 2398    | 1701  |
| Queries Received 2020 | 2431   | 2039   | 1770    | 2011   | 2199   | 2270   | 2485  | 2202  | 2338   | 3049    | 2741    | 1699  |
| Percentage increase   | 21.47% | 57.77% | 100.06% | 45.25% | 11.01% | 34.05% | 0.68% | 4.41% | 27.46% | -20.07% | -12.51% | 0.12% |